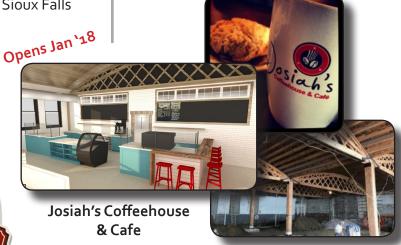

### New Neighbors Within Walking Distance of Washington Square:

Josiah's Coffeehouse & Cafe Lewis Drug Sanford Acute Care Clinic ACE Hardware Blarney Stone Irish Pub

Blarney Stone Irish Pub